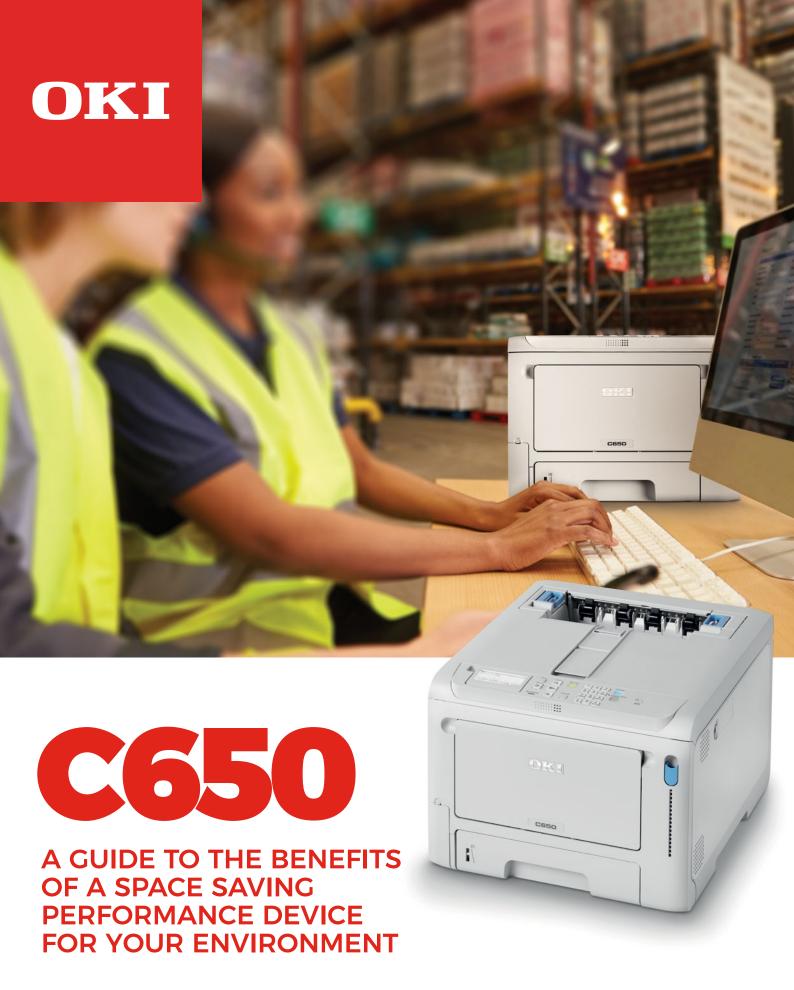

BUILT TO PERFORM. BUILT TO CREATE.

# IDEAL FOR ANY BUSINESS WHERE SPACE IS AT A PREMIUM

You can expect massive performance from the supercompact C650. As the world's smallest high-performance A4 colour printer, the C650 with Space Saving Technology thrives where space is tight and performance is a priority. Typically, compact printers are compromised when it comes to quality, running costs and speed. The C650 turns this on its head by providing all the best attributes you'd expect from a workgroup device in the form of an A4 desktop colour printer, including unrivalled media handling and unbeatable cost-efficiency.

It's durable enough for warehouse use and can slot neatly into an enclosed space or on a production line and is equally at home in the back office.

**Small frame** requires the minimum amount of space

Full front access makes maintenance easy and reduces space required to service device